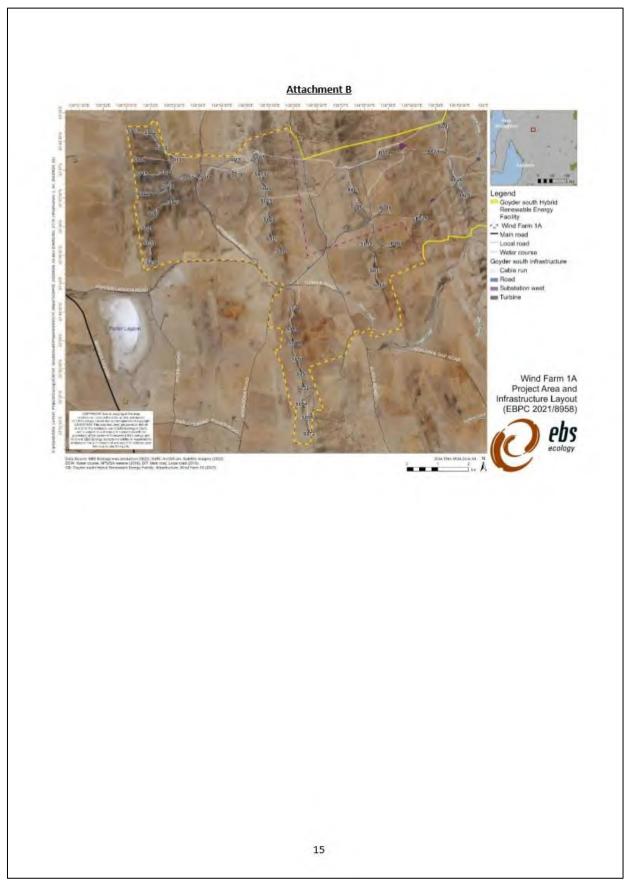

| Condition of approval                                                                                                              | Is the project<br>compliant with<br>this condition? | Evidence / Commentary                                                                                                                                                                                                                                                                                                                                                                                                                                                                                                                                                |
|------------------------------------------------------------------------------------------------------------------------------------|-----------------------------------------------------|----------------------------------------------------------------------------------------------------------------------------------------------------------------------------------------------------------------------------------------------------------------------------------------------------------------------------------------------------------------------------------------------------------------------------------------------------------------------------------------------------------------------------------------------------------------------|
| Part A – Conditions specific to the action                                                                                         |                                                     |                                                                                                                                                                                                                                                                                                                                                                                                                                                                                                                                                                      |
| <ol> <li>Construction/clearance limits</li> <li>To minimise impacts to protected matters, the approval holder must not:</li> </ol> |                                                     |                                                                                                                                                                                                                                                                                                                                                                                                                                                                                                                                                                      |
| a. <b>construct</b> more than 38 wind turbine generators within the <b>project area</b> ;                                          | Compliant                                           | The approval holder is <b>constructing</b> 38 wind turbine generators (WTGs) within the Stage 1A <b>project area.</b><br>Refer to Appendix 2 for a map showing the Stage 1A <b>project area</b> and WTGs being constructed.                                                                                                                                                                                                                                                                                                                                          |
| b. clear outside the project area;                                                                                                 | Compliant                                           | The approval holder has not cleared outside the Stage 1A <b>project area</b> , except for clearance within the <b>Stage 1B</b> and <b>Common Asset project areas</b> , which the approval holder has separate EPBC Act approvals for (EPBC 2021/8957 and 2021/8959).                                                                                                                                                                                                                                                                                                 |
| <ul> <li>clear more than 8.04 ha of Pygmy Blue-<br/>tongue Lizard habitat within the project<br/>area;</li> </ul>                  | Compliant                                           | The approval holder has not cleared more than 8.04 ha of Pygmy Blue-tongue Lizard habitat within the Stage 1A project area.<br>5.60 ha of Pygmy Blue-tongue Lizard habitat was cleared in the timeframe applicable to this annua compliance report (7 July 2022 to 6 July 2023).<br>Refer to Appendix 2 for mapping showing Pygmy Blue-tongue Lizard habitat within the Stage 1A project area and impact to it from construction of project infrastructure.                                                                                                          |
| <ul> <li>clear more than 18 individual plants of<br/>Trailing Hop-bush within the project area;<br/>and</li> </ul>                 | Compliant                                           | The approval holder has not cleared any individual plants of Trailing Hop-bush within the project area.<br>Refer to Appendix 2 for mapping showing the Stage 1A project area and the Trailing Hop-bush plants within the project area.                                                                                                                                                                                                                                                                                                                               |
| e. clear more than 12.67 ha of the Iron-grass<br>Natural Temperate Grassland of South<br>Australia TEC within the project area.    | Compliant                                           | The approval holder has not cleared more than 12.67 ha of the Iron-grass Natural Temperate<br>Grassland of South Australia TEC within the Stage 1A project area.<br>8.34 ha of Iron-grass Natural Temperate Grassland of South Australia TEC was cleared in the<br>timeframe applicable to this annual compliance report (7 July 2022 to 6 July 2023).<br>Refer to Appendix 2 for mapping showing Iron-grass Natural Temperate Grassland of South<br>Australia TEC within the Stage 1A project area and impact to it from construction of project<br>infrastructure. |