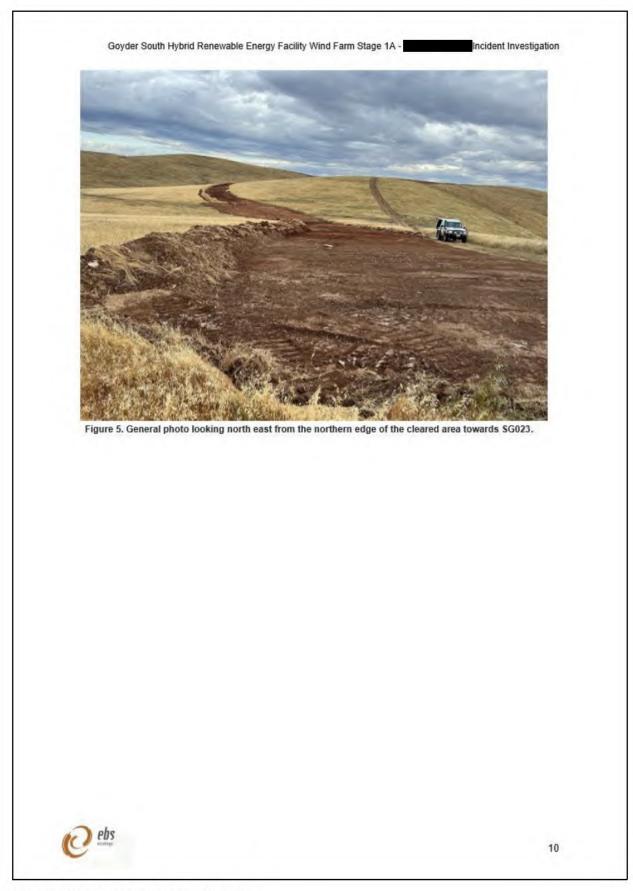

y recorded PBTLs were present at the time of the clearing.

The new design for the **second would have impacted on a total of 0.05ha of PBTL habitat and two** PBTL were relocated out of the area in preparation for the clearance activities (Figure 6). As all PBTL, known to occur in the proposed construction footprint of the new design, had been relocated (as per requirements), no known PBTL would have been directly impacted if the new design had been implemented for the construction of the **second second second** In addition, the new

design did not divide the population of PBTL into two which has now occurred as a result of the clearance along the old alignment (i.e. as shown in Figure 6).



8

Figure 70. Incident report (page 33 of 43).





Figure 71. Incident report (page 34 of 43).



Figure 72. Incident report (page 35 of 43).

Goyder South Hybrid Renewable Energy Facility - Wind Farm 1A, 10km south Burra EPBC Act Approval (2021/8958) Annual Compliance Report: 7 July 2022 - 6 July 2023

| -