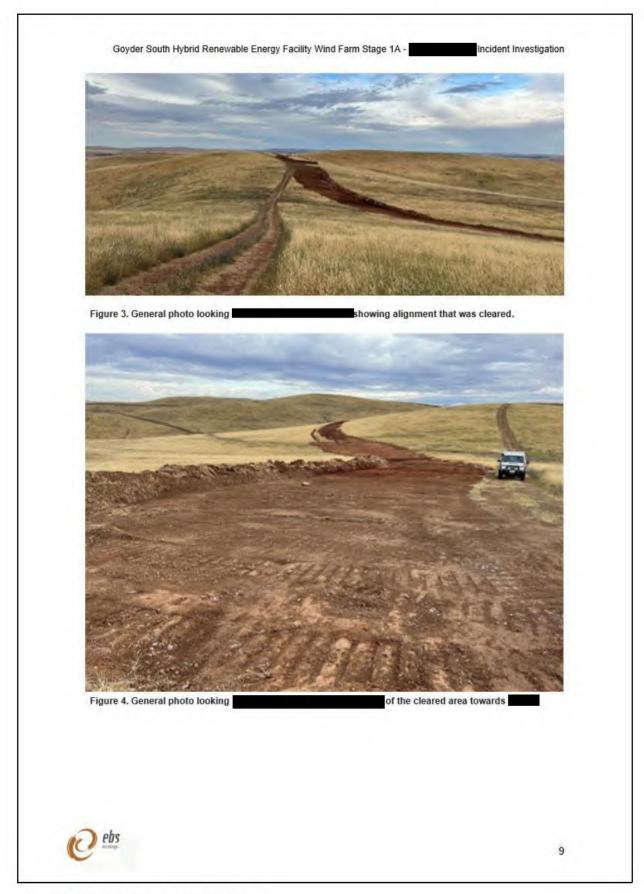

, so it is unclear how many of the 12 previously recorded PBTLs were present at the time of the clearing.

The new design for the **second would have impacted on a total of 0.05ha of PBTL habitat and two** PBTL were relocated out of the area in preparation for the clearance activities (Figure 6). As all PBTL, known to occur in the proposed construction footprint of the new design, had been relocated (as per requirements), no known PBTL would have been directly impacted if the new design had been implemented for the construction of the **second second second** In addition, the new

design did not divide the population of PBTL into two which has now occurred as a result of the clearance along the old alignment (i.e. as shown in Figure 6).



8

Figure 70. Incident report (page 33 of 43).





Figure 71. Incident report (page 34 of 43).



Figure 72. Incident report (page 35 of 43).

Goyder South Hybrid Renewable Energy Facility - Wind Farm 1A, 10km south Burra EPBC Act Approval (2021/8958) Annual Compliance Report: 7 July 2022 - 6 July 2023

| -