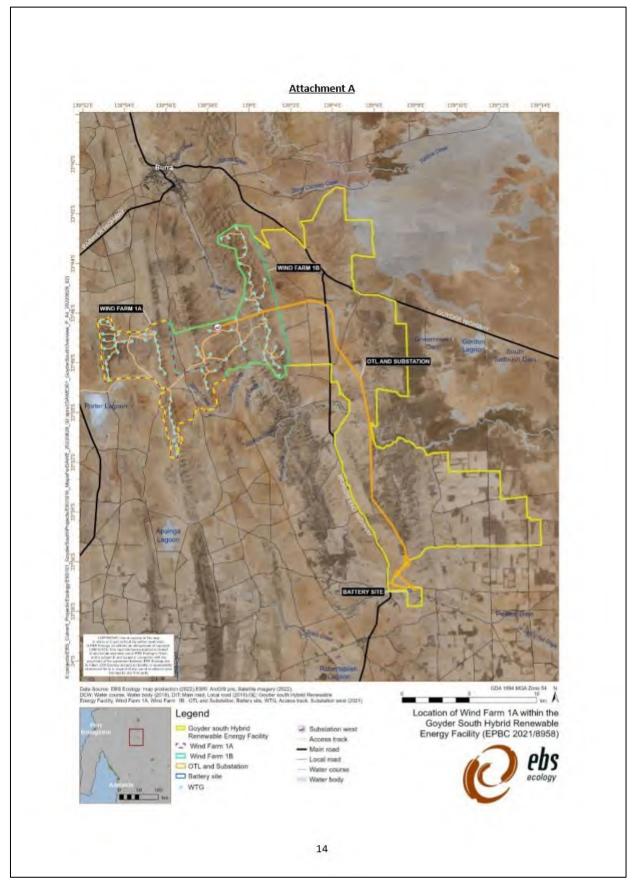

| Construct /<br>Construction                                         | means the erection of a building or structure that is or is to be fixed to the ground and wholly or partially fabricated on-site; the alteration, maintenance, repair or demolition of any building or structure; preliminary site preparation work which involves breaking of the ground (including pile driving); the laying of pipes and other prefabricated materials in the ground, and any associated excavation work; but excluding the installation of temporary fences and signage.                                |
|---------------------------------------------------------------------|-----------------------------------------------------------------------------------------------------------------------------------------------------------------------------------------------------------------------------------------------------------------------------------------------------------------------------------------------------------------------------------------------------------------------------------------------------------------------------------------------------------------------------|
| Department                                                          | means the Australian Government agency responsible for administering the <b>EPBC Act</b> .                                                                                                                                                                                                                                                                                                                                                                                                                                  |
| Environmental Offsets<br>Policy                                     | means the <i>Environment Protection and Biodiversity Conservation Act</i><br>1999 <i>Environmental Offsets Policy</i> , Commonwealth of Australia 2012, or<br>any subsequent official revision produced by the <b>Department</b> .                                                                                                                                                                                                                                                                                          |
| EPBC Act                                                            | means the <i>Environment Protection and Biodiversity Conservation Act</i> 1999 (Cth).                                                                                                                                                                                                                                                                                                                                                                                                                                       |
| Goyder South Hybrid<br>Renewable Energy<br>Facility                 | is a renewable energy development located between Burra and<br>Robertstown in the Mid North of South Australia, and represented by the<br>area shown enclosed by the yellow line labelled 'Goyder south Hybrid<br>Renewable Energy Facility' on the map at <u>Attachment A</u> . The <b>Goyder</b><br><b>South Hybrid Renewable Energy Facility</b> includes, in addition to the<br>action subject of this approval, the proposed actions described in the<br><b>EPBC Act</b> referrals 2021/8957, 2021/8959 and 2021/8960. |
| Impact (verb)                                                       | means any event which has the potential to, or does, impact on one or more <b>protected matter</b> .                                                                                                                                                                                                                                                                                                                                                                                                                        |
| Incident                                                            | means any event which has the potential to, or does, impact on one or more <b>protected matter</b> .                                                                                                                                                                                                                                                                                                                                                                                                                        |
| Independent audit                                                   | means an audit conducted by an independent and <b>suitably qualified</b><br><b>person</b> as detailed in the <i>Environment Protection and Biodiversity</i><br><i>Conservation Act 1999 Independent Audit and Audit Report Guidelines</i> ,<br>Commonwealth of Australia 2019.                                                                                                                                                                                                                                              |
| Iron-grass Natural<br>Temperate Grassland of<br>South Australia TEC | means the <b>EPBC Act</b> listed threatened ecological community (TEC) <i>Iron-</i><br>grass Natural Temperate Grassland of South Australia.                                                                                                                                                                                                                                                                                                                                                                                |
| INTG TEC Management<br>Plan                                         | means the Goyder South Hybrid Renewable Energy Facility INTG TEC<br>Management Plan prepared by EBS Ecology for NEOEN Australia Pty Ltd<br>(version 3 of 28 June 2022 or subsequent revisions thereof).                                                                                                                                                                                                                                                                                                                     |
| Listed bird species                                                 | means all bird species listed under the <b>EPBC Act</b> as a listed threatened species or as a listed migratory species.                                                                                                                                                                                                                                                                                                                                                                                                    |
| Monitoring data                                                     | means the data required to be recorded under the conditions of this approval.                                                                                                                                                                                                                                                                                                                                                                                                                                               |
| Minister                                                            | means the Australian Government Minister administering the <b>EPBC Act</b> including any delegate thereof.                                                                                                                                                                                                                                                                                                                                                                                                                  |

| New or increased<br>impact          | means a new or increased environmental impact or risk relating to any <b>protected matter</b> , when compared to the likely impact of implementing the action management plan that has been approved by the <b>Minister</b> under conditions 3 and 4, including any subsequent revisions approved by the <b>Minister</b> , as outlined in the <i>Guidance on 'new or increased impact'</i> relating to changes to approved management plans under EPBC Act environmental approvals, Commonwealth of Australia 2017. |
|-------------------------------------|---------------------------------------------------------------------------------------------------------------------------------------------------------------------------------------------------------------------------------------------------------------------------------------------------------------------------------------------------------------------------------------------------------------------------------------------------------------------------------------------------------------------|
| Operation                           | means all activities that occur after the components of the final wind turbine generator are installed.                                                                                                                                                                                                                                                                                                                                                                                                             |
| Plan(s)                             | means any of the documents required to be prepared, approved by the <b>Minister</b> , implemented by the approval holder and published on the <b>website</b> in accordance with these conditions (includes action management plans and/or strategies).                                                                                                                                                                                                                                                              |
| Project area                        | means the location of the action, represented by the area shown enclosed by the dashed magenta line labelled 'Wind Farm 1A' on the maps at <u>Attachments A, B, C and D</u> .                                                                                                                                                                                                                                                                                                                                       |
| Protected matter(s)                 | means a matter protected under a controlling provision in Part 3 of the <b>EPBC Act</b> for which this approval has effect.                                                                                                                                                                                                                                                                                                                                                                                         |
| Pygmy Blue-tongue<br>Lizard         | is the EPBC Act listed threatened species <i>Tiliqua adelaidensis</i> .                                                                                                                                                                                                                                                                                                                                                                                                                                             |
| Pygmy Blue-tongue<br>Lizard habitat | means remnant native grassland or grassy woodland with a sparse overstorey of trees, represented in the map at <u>Attachment C</u> by the areas shown enclosed by the green line labelled as 'Pygmy Blue-tongue Lizard habitat'.                                                                                                                                                                                                                                                                                    |
| PBTL Management Plan                | means the Goyder South Hybrid Renewable Energy Facility PBTL<br>Management Plan prepared by EBS Ecology for NEOEN Australia Pty Ltd<br>(version 3 of 28 June 2022 or subsequent versions thereof).                                                                                                                                                                                                                                                                                                                  |
| PBTL Recovery Team                  | means a collaboration of partners brought together by common objectives to develop and/or coordinate the implementation of a recovery plan, conservation advice or program for the <b>Pygmy Blue-tongue Lizard</b> .                                                                                                                                                                                                                                                                                                |
| SA development<br>approval          | means the approved development application number 422/V009/20 R1 (or subsequent approved revisions thereof) granted under section 131 (19) of the <i>Planning, Development and Infrastructure Act 2016</i> (SA) for the <b>Goyder South Hybrid Renewable Energy Facility</b> .                                                                                                                                                                                                                                      |
| Sensitive ecological data           | means data as defined in the <i>Sensitive Ecological Data</i> – Access and Management Policy V1.0, Commonwealth of Australia 2013.                                                                                                                                                                                                                                                                                                                                                                                  |
| Shapefile                           | means location and attribute information of the action provided in an Esri<br>shapefile format. Shapefiles must contain '.shp', '.shx', '.dbf' files and a<br>'.prj' file that specifies the projection/geographic coordinate system used.<br>Shapefiles must also include an '.xml' metadata file that describes the<br>shapefile for discovery and identification purposes.                                                                                                                                       |
| Significant impacts                 | are <b>impacts</b> which are important, notable, or of consequence, having regard to their context or intensity, and assessed within the framework of the <i>Matters of National Environmental Significance – Significant Impact Guidelines 1.1</i> , Commonwealth of Australia 2013.                                                                                                                                                                                                                               |