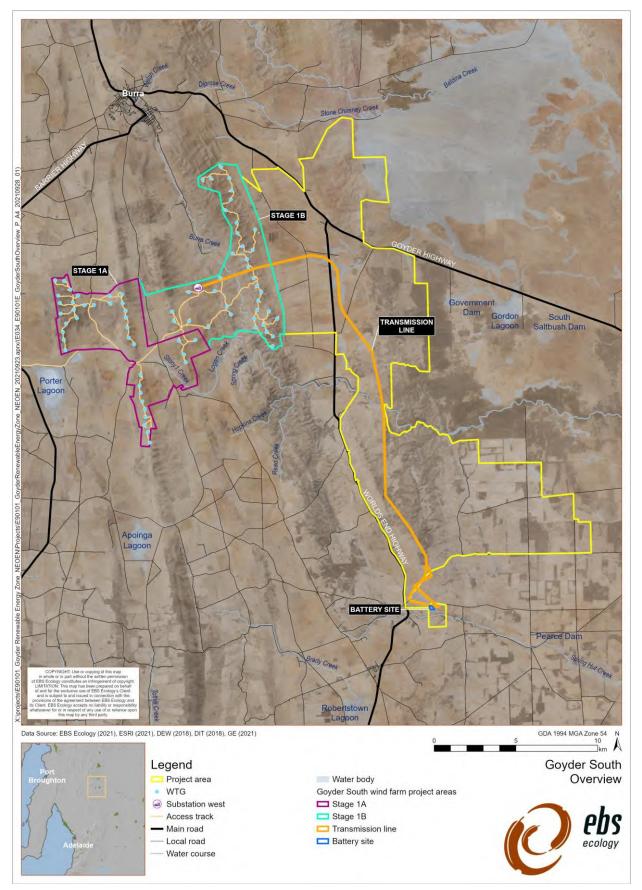

### 1.1 Project background

NEOEN is developing the Goyder South Hybrid Renewable Energy Facility (the Goyder South Project; the Project) between Burra and Robertstown in the Mid North of South Australia (SA). The Project combines wind, solar and energy storage in one integrated project and will be capable of delivering a steady, reliable, dispatchable output of power throughout the day and night. The Goyder South Project will generate more than 4,800,000 Megawatt hours (MWh) of power annually and is comprised of:

- A wind farm of up to 163 turbines with a capacity of up to 1200 Megawatts (MW), a maximum hub height of 121 metres (m), a maximum blade length of 78 m and an overall maximum height (tip height) of 199 m;
- A solar farm (across two sites) of up to 3000 hectares (ha) of solar panels with a capacity of up to 600 MW;
- An energy storage facility (lithium-ion battery) with a capacity of up to 900 MW / 1,800 MWh (2 hours);
- Associated infrastructure for connection to the electricity grid including three substations, access tracks, underground connection cabling and overhead transmission lines (OTLs);
- Permanent operations and maintenance compounds;
- Temporary construction compounds for both wind and solar components, including concrete batching plants; and
- A number of meteorological masts (in addition to those already on the site) to record wind speed and other meteorological data, both pre- and post- construction.

As the Goyder South Project will total up to \$3 billion in investment, NEOEN propose to implement the Project in stages, with each stage having its own legal entity, construction contracts and financing packages. An overview of each stage currently proposed for development, along with the corresponding EPBC approvals sought and obtained is outlined in Table 2.

Table 2. Current proposed stages and corresponding EPBC approvals for the Goyder South Project.

| Project Stage / Proposed<br>Action                     | Legal Entity                             | EPBC<br>Referral<br>Reference | EPBC Referral<br>Decision                    | Date EPBC<br>Approval<br>Received |
|--------------------------------------------------------|------------------------------------------|-------------------------------|----------------------------------------------|-----------------------------------|
| Stage 1A<br>(38 WTGs and associated<br>infrastructure) | Goyder Wind Farm 1A<br>Pty Ltd           | 2021/8958                     | Controlled Action                            | 5/07/2022                         |
| Stage 1B<br>(37 WTGs and associated<br>infrastructure) | Goyder Wind Farm 1B<br>Pty Ltd           | 2021/8957                     | Controlled Action                            | 15/08/2022                        |
| Common Accot (OT)                                      | Couder Wind Form                         |                               | Controlled Action                            | 22/08/2022                        |
| Common Asset (OTL<br>and Substation)                   | Goyder Wind Farm<br>Common Asset Pty Ltd | 2021/8959                     | Variation of conditions attached to approval | Variation received 19/12/2022     |
| Battery                                                | NEOEN Australia Pty<br>Ltd               | 2021/8960                     | Not a Controlled<br>Action                   | N/A                               |

Each of the currently proposed stages of the Project are shown in Figure 1. Other components of the Goyder South Project, including the remaining wind farm areas, the two solar farms, overhead transmission lines and substations are considered to be potential future stages as they are not currently commercially viable and there is currently no immediate prospect of these components / stages proceeding to construction.

As stated previously this annual compliance report is for Stage 1A of the Goyder South Project.

Figure 1. Current proposed stages of the Goyder South Project.